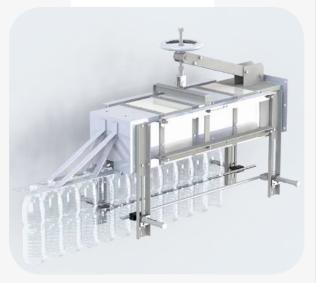

## Air conveyor

High-performance conveyance which fits all your products' specificities (shape, rate, weight, disinfection...)

## **Features**

Multi-format conveyor
Quick change under-neck guide
Automatic guide and speed management
Low consumption fans
Clean and aseptic air conveyor
High-rate multi-channel switching
High-performance interfaces
with the machines
Height adjustment box